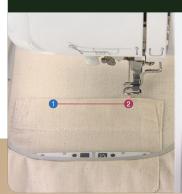

#### 2-POINT POSITIONING

Experience easy and precise stitching on your embroidery designs through Brother's industry unique 2-point positioning laser technology that offers an indicator on where your machine's needle will drop on your fabrics by lighting them up.