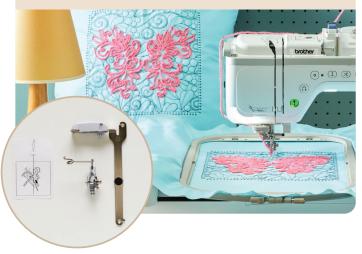

#### **COUCHING EMBROIDERY**

Stitch couching patterns onto a variety of products with ease using the machine's couching embroidery foot set. Typesets and designs built into the BP3700 allow for greater expressions of your creativity with your designs.