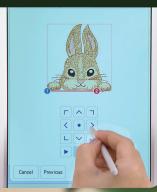

#### **MATRIX COPY**

Place multiple copies of the same design on your screen easily and swiftly with a single button tap using the Matrix Copy feature.

07