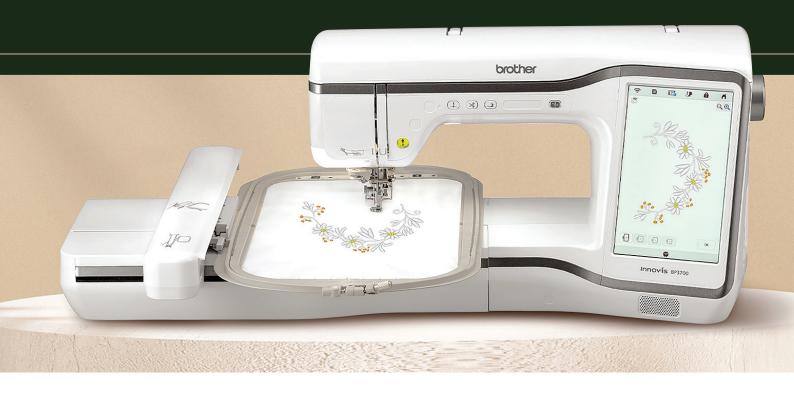

#### LARGE EMBROIDERY AREA

360 x 240mm

Enjoy the freedom of creating large projects and designs with the 360 x 240mm embroidery area, which makes stitching multiple designs together in one hooping effortless. High-quality results are ensured thanks to the rubber plates on the sides of the frame securing your fabric in place.

### Embroidery Features

| Embroidery area            | Large 360mm x 240mm embroidery area                                                                                                    |
|----------------------------|----------------------------------------------------------------------------------------------------------------------------------------|
| Built-in designs           | Total 629 embroidery pattterns including, monogram and buttonhole shapes                                                               |
| Built-in fonts             | 26 Built-in embroidery fonts (24 Alphabet & 2 Cyrillic)                                                                                |
| Text edit functions        | Simplified user interface for text input and editing, with various editing capabilities such as curving, arraying and space adjustment |
| Built-in frame             | 140 frame pattern combinations                                                                                                         |
| Thread trimming            | Jump stitch and end of colour thread trimming with thread wiper                                                                        |
| Density                    | On-screen auto density adjustment (Stitch-To-Block) available for embroidery and letters                                               |
| Positioning method         | 2 point positioning (LED pointer)                                                                                                      |
| Advanced editing functions | Design editing, flip designs horizontally, pattern rotating (0.1, 1, 10 and 90 degrees), drag and drop operation, zoom up to 200%      |
| Colour Shuffling           | Choose your preferred colour variations and select favourites to compare                                                               |
| Stippling                  | No-fuss stippling in embroidery edit                                                                                                   |
| New selection methods      | Easily select the object(s) you wish to work on in My Design Centre                                                                    |
| Colour change              | Direct touch button for changing colours of embroidery patterns                                                                        |
| Resume function            | Resume your embroidery at the exact spot where you stopped incase of a power failure or accidental interruption                        |
| Appliqué creator           | Built-in Appliqué Creator; create multiple appliqués in one hoop                                                                       |
| Optimised colour sorting   | Quickly sort colours in different designs for optimised sewing order and to minimise thread changes                                    |
| Frame detection            | Automatic embroidery frame size detection                                                                                              |
| Progress bar               | View the progress of an embroidery pattern or individual colour, and use to move forwards/backwards through the design                 |
| Included frames            | Two standard frames included 240(w) x 3600(h)mm and 130(w) x 180(h)mm                                                                  |