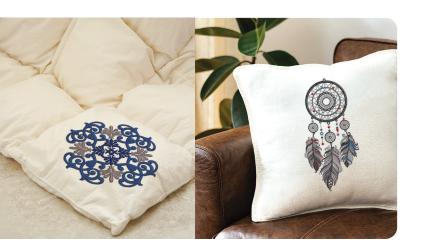

### Various Embroidery Patterns

The BP3700's built-in library of embroidery patterns lets you create a large variety of products immediately after purchase without the need to buy anything additional.