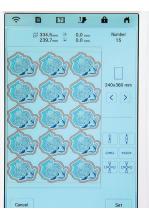

#### **MATRIX COPY**

Place multiple copies of the same design on your screen easily and swiftly with a single button tap using the Matrix Copy feature.

07

#### LARGE EMBROIDERY AREA

360 x 240mm

Enjoy the freedom of creating large projects and designs with the 360 x 240mm embroidery area, which makes stitching multiple designs together in one hooping effortless. High-quality results are ensured thanks to the rubber plates on the sides of the frame securing your fabric in place.