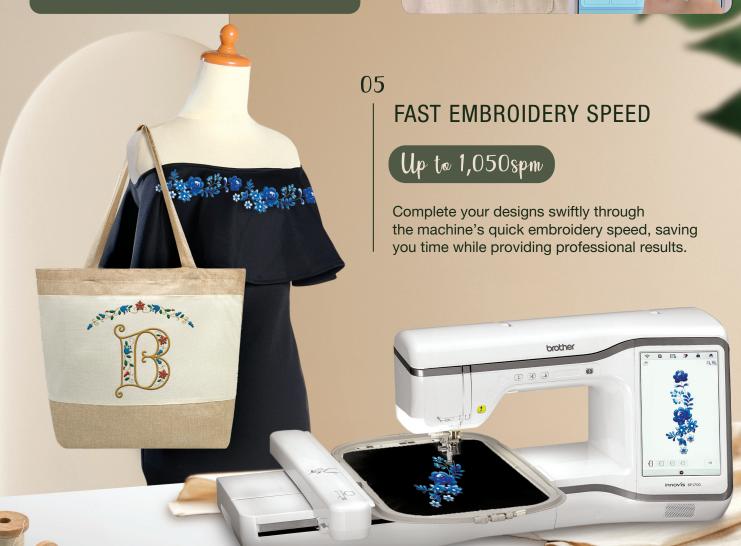

th the 360 x 240mm embroidery area, which makes stitching multiple designs together in one hooping effortless. High-quality results are ensured thanks to the rubber plates on the sides of the frame securing your fabric in place.



### Creativity Without Limits



Easily monitor and receive updates about the progress of your embroidery by wirelessly connecting your smart device to your machine using the My Stitch Monitor application. View information such as thread colours and thread brands of the embroidery with ease.

04

#### 2-POINT POSITIONING

Experience easy and precise stitching on your embroidery designs through Brother's industry unique 2-point positioning laser technology that offers an indicator on where your machine's needle will drop on your fabrics by lighting them up.







### Create Larger Possibilities

06

#### **MATRIX COPY**

Place multiple copies of the same design on your screen easily and swiftly with a single button tap using the Matrix Copy feature.









07

## IN-THE-HOOP PATTERNS

Enjoy creating projects all within the interior of the embroidery frame using In-The-Hoop patterns. 08

#### **COUCHING EMBROIDERY**

Stitch couching patterns onto a variety of products with ease using the machine's couching embroidery foot set. Typesets and designs built into the BP3700 allow for greater expressions of your creativity with your designs.



### Various Embroidery Patterns

The BP3700's built-in library of embroidery patterns lets you create a large variety of products immediately after purchase without the need to buy anything additional.