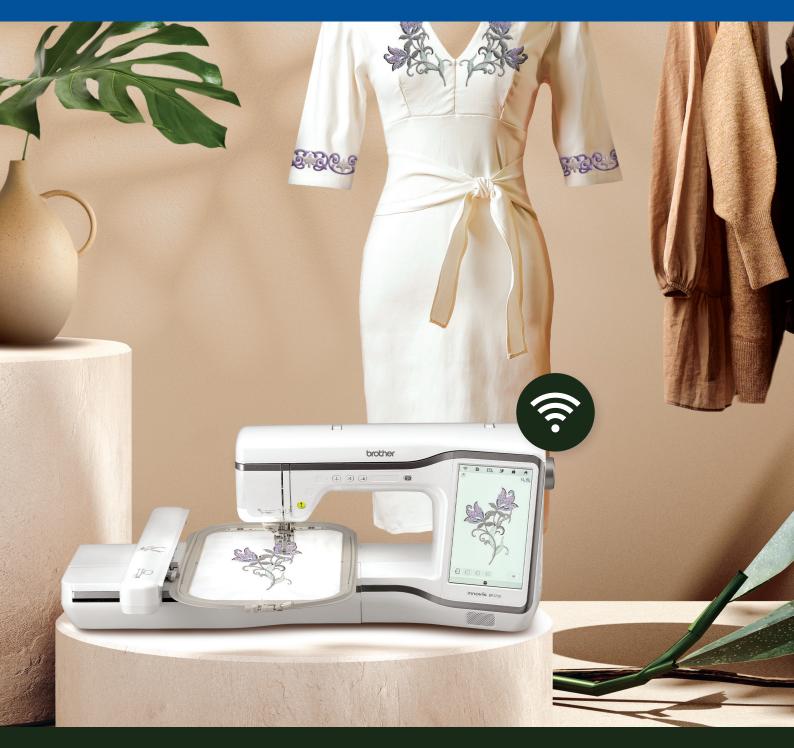

# Creativity Without Limits

Innov-is **BP3700** Embroidery Machine

Crafted for individuals whose imagination knows no limits, giving you professional perfection in every stitch.

Brother's **BP3700 Embroidery Machine** produces high-quality designs and embroideries - perfect for exploring the greatest creative possibilities for your business.

### Creativity Without Limits

Easily monitor and receive updates about the progress of your embroidery by wirelessly connecting your smart device to your machine using the My Stitch Monitor application. View information such as thread colours and thread brands of the embroidery with ease.

#### 2-POINT POSITIONING

Experience easy and precise stitching on your embroidery designs through Brother's industry unique 2-point positioning laser technology that offers an indicator on where your machine's needle will drop on your fabrics by lighting them up.