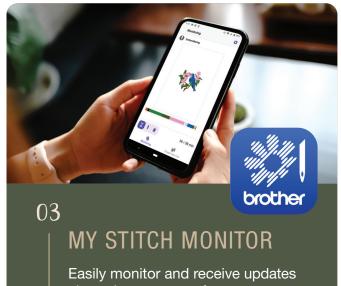

### Creativity Without Limits

Easily monitor and receive updates about the progress of your embroidery by wirelessly connecting your smart device to your machine using the My Stitch Monitor application. View information such as thread colours and thread brands of the embroidery with ease.