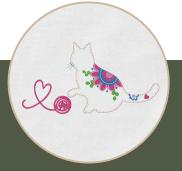

### Various Embroidery Patterns

The BP3700's built-in library of embroidery patterns lets you create a large variety of products immediately after purchase without the need to buy anything additional.