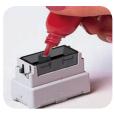

## **Profit opportunity**

Service your customers by making stamps in minutes while they wait.

ID label printed by SC-2000USB

Durable surface to give 50,000 impressions\*

Easy to use re-inking bottle

Long-life Xenon Lamp Unit Model #PRLAMP

After a brief cure time the ink is absorbed by the stamp material and will be ready to use. An ID label can be printed in the same way by the Stampcreator® PRO System.

Attaching the stamp handle causes the ink pack embedded in the stamper base to open. Keep the stamp upright for a few minutes for all the ink to absorb.

Micro raised image always give the same Stamp Surface Features

consistent image Real, durable rubber Smooth stamping operation

Micro-porous control gives the same amount

of ink transfer every time

Interior Features Re-inking is quick, clean and easy