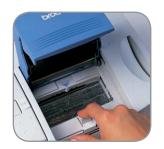

Start the Stamp Editor Programme on your PC and create your stamp image. Use your own text, images, clip art or choose from the library to create your stamp.

The system will transfer your image to a transparent film which will automatically load from the magazine tray inside.

Thermal printing at 600dpi will reproduce every detail from your graphics.

Position a blank stamp in the stamp creation bay above the Xenon flash assembly.

When the door to the stamp creation bay is shut, the Xenon flash is automatically triggered