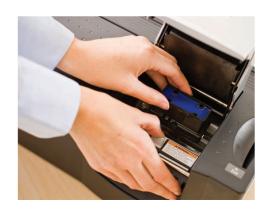

After a brief cure time the ink is absorbed by the stamp material and will be ready to use. An ID label can be printed in the same way by the Stampcreator® PRO System.

Attaching the stamp handle causes the ink pack embedded in the stamper base to open. Keep the stamp upright for a few minutes for all the ink to absorb.

Micro raised image always give the same Stamp Surface Features

consistent image Real, durable rubber Smooth stamping operation

Micro-porous control gives the same amount

of ink transfer every time

Interior Features Re-inking is quick, clean and easy