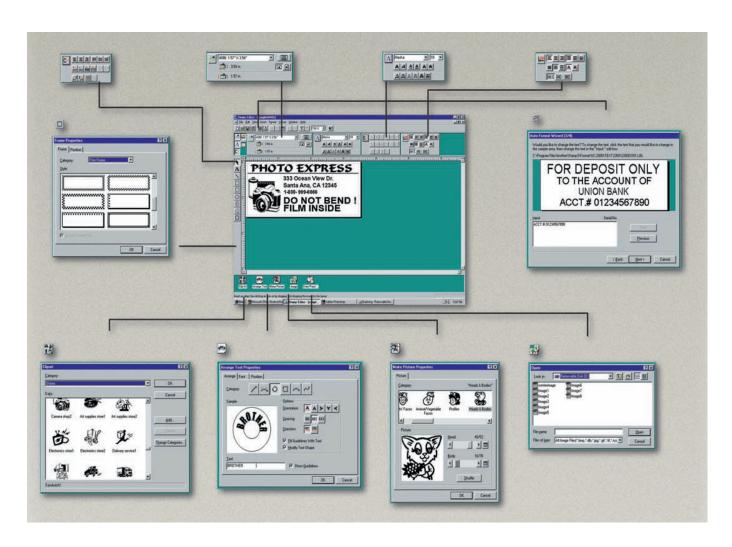

## How to make a pre-inked Stampcreator® PRO stamp

Stampcreator® PRO will enable you to impose images onto rubber stamp surfaces. After you create the image on your computer and insert the text, the rest of the process will take just a few minutes. Ink never touches your fingers as the process is dry and absolutely clean.

Start the Stamp Editor Programme on your PC and create your stamp image. Use your own text, images, clip art or choose from the library to create your stamp.

The system will transfer your image to a transparent film which will automatically load from the magazine tray inside.

## Become proficient in Stampcreator® PRO. Its easy to use.

The Stamp Editor programme is a powerful and amazingly intuitive software package included with the Stampcreator® PRO System that provides the tools to help you unleash your creativity on all kinds of stamps.

The Stamp Editor software contains a library of easy to use clip art, animals, funny pictures, layouts, page formats and various graphic effects that can be used on fonts.

For additional creative freedom, graphics from a scanner or digital camera can be imported for added professionalism.