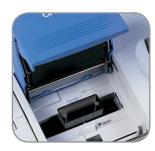

After a brief cure time the ink is absorbed by the stamp material and will be ready to use. An ID label can be printed in the same way by the Stampcreator® PRO System.

Attaching the stamp handle causes the ink pack embedded in the stamper base to open. Keep the stamp upright for a few minutes for all the ink to absorb.

The surface of the stamp is made of light sensitive rubber material developed for the Stampcreator® PRO system. Light from the Xenon flash causes millions of micropores in the stamp surface to close. Only pores protected by the black printing on the positive master film will remain open.