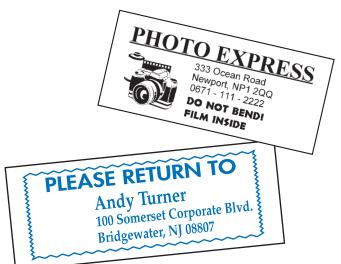

# Custom stamps made in minutes

The Brother® Stampcreator® PRO System can help create a major profit centre by turning signatures, graphics, text, clip art, photographs and logos into pre-inked stamps while your customers wait!

Its just that fast and simple thanks to the Brother® Stampcreator® PRO System. With this innovative system, virtually anything you can put on a computer monitor can be put on a custom designed, professional pre-inked stamp with the Stampcreator® PRO System's proprietary 600dpi technology.