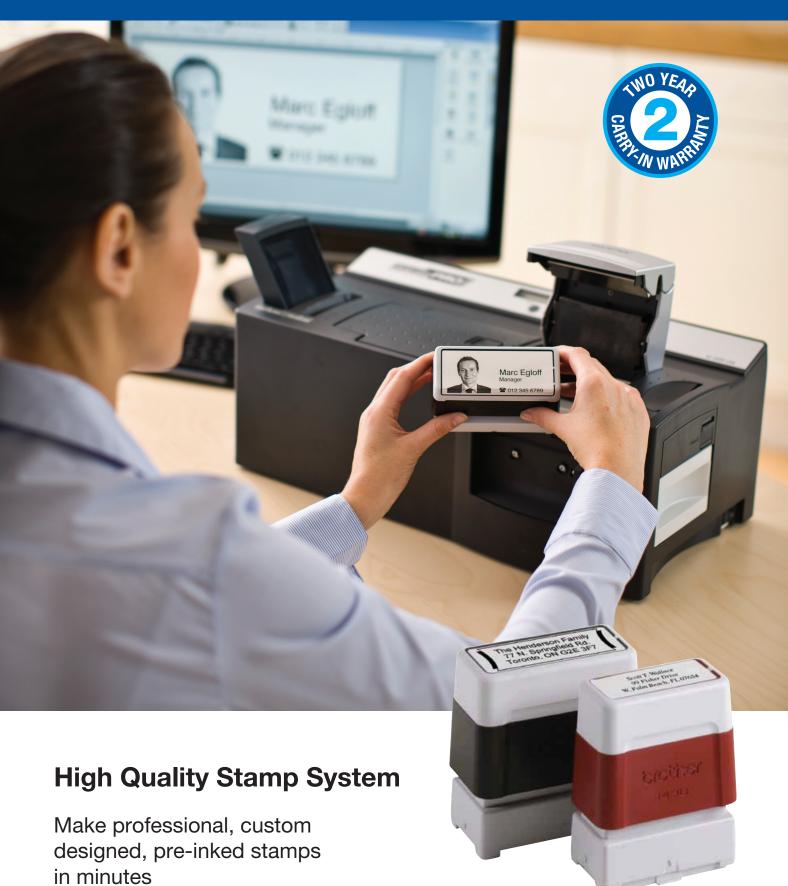

## Packed with features, Stampcreator® PRO means business

The Brother Stampcreator PRO SC-2000USB stamp creation system is a fast and easy way to make custom designed stamps and increase profits.

#### While you wait

Create a pre-inked stamp in minutes. Thanks to Brother's ink formula, the stamp will be ready to go after a short curing time.

## **Profit opportunity**

Service your customers by making stamps in minutes while they wait.

ID label printed by SC-2000USB

Durable surface to give 50,000 impressions\*

Easy to use re-inking bottle

Long-life Xenon Lamp Unit Model #PRLAMP

# Custom stamps made in minutes

The Brother® Stampcreator® PRO System can help create a major profit centre by turning signatures, graphics, text, clip art, photographs and logos into pre-inked stamps while your customers wait!