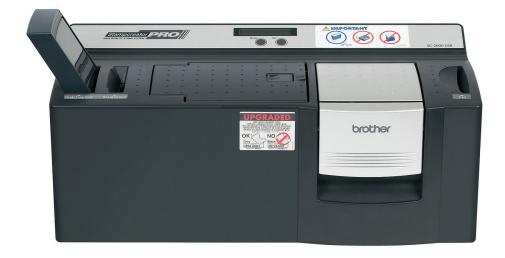

## SC-2000

## Packed with features, Stampcreator® PRO means business

The Brother Stampcreator PRO SC-2000USB stamp creation system is a fast and easy way to make custom designed stamps and increase profits.

# Custom stamps made in minutes

The Brother® Stampcreator® PRO System can help create a major profit centre by turning signatures, graphics, text, clip art, photographs and logos into pre-inked stamps while your customers wait!

#### SC-2000USB Stampcreator

Xenon Flash Technology plus Micro Porous Hardware Features

Rubber USB interface Easy to use

Create a pre-inked stamp in about 3 minutes Professional quality 600 dpi print resolution