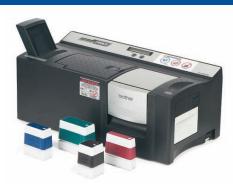

## SC-2000

## Packed with features, Stampcreator® PRO means business

The Brother Stampcreator PRO SC-2000USB stamp creation system is a fast and easy way to make custom designed stamps and increase profits.

# Custom stamps made in minutes

The Brother® Stampcreator® PRO System can help create a major profit centre by turning signatures, graphics, text, clip art, photographs and logos into pre-inked stamps while your customers wait!

## How to make a pre-inked Stampcreator® PRO stamp

Stampcreator® PRO will enable you to impose images onto rubber stamp surfaces. After you create the image on your computer and insert the text, the rest of the process will take just a few minutes. Ink never touches your fingers as the process is dry and absolutely clean.