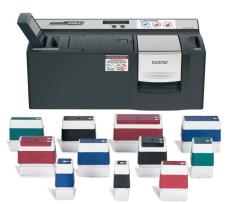

Available in:

Black (Model no PRINKB) Red (Model no PRINKR) Blue (Model no PRINKE) Green (Model no PRINKG)

Xenon Lamp Features Easily replaceable unit for periodic

maintenance

Create approximately 2,000 stamps per unit

PRO System Fast drying even on coated paper Safety features

Non-flammable (Flash point > 1500°C/3020°F)

Stamp Features 11 Stamp size variations

Professional 600dpi print resolution Pre-inked (no separate ink pad) to give a sharp, dry and crisp image every time Virtually permanent with proper re-inking stamps will last for 50,000 impressions