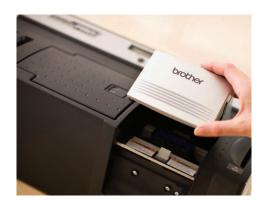

Start the Stamp Editor Programme on your PC and create your stamp image. Use your own text, images, clip art or choose from the library to create your stamp.

The system will transfer your image to a transparent film which will automatically load from the magazine tray inside.

ID label creation

Draft positive master sheet holder up to 50

sheet magazine ID label slot and exit

Easy to operate switches and LCD display Automatic proper stamp size sensors

Import BMP, TIF, JPEG, GIF, ICO, DIB, WMF files with your PC Software Features