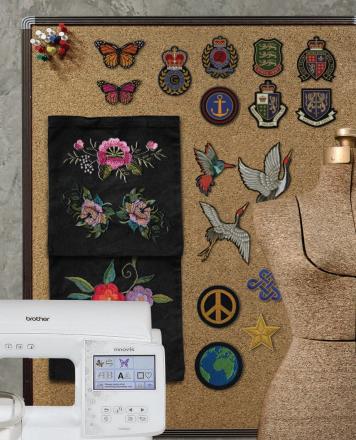

## The perfect Embroidery Machine to embellish your clothing

### Brand New Embroidery Designs

Including regal, fun llamas, jungle animals, flower power, pretty lavender and blackwork patterns.

#### New Quilting Designs

Beautiful new embroidery designs with an embroidery area of 260 x 160mm to stitch out large, intricate designs and finish off your quilts in style.

CONNECTIVITY