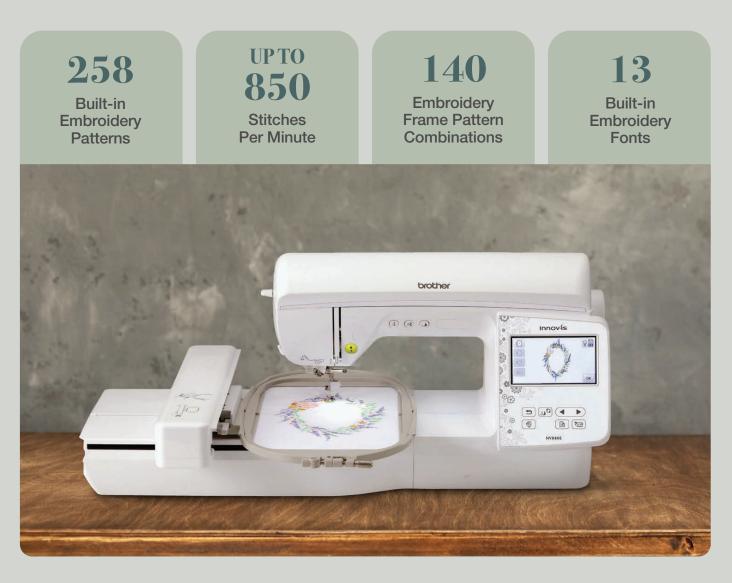

- 12cm Colour Touchscreen
- 260 x 160mm Embroidery Area
- 258 Built-in Patterns and 13 Fonts
- Auto Jump Stitch Trimmer
- Wireless LAN Connectivity
- Colour Sorting
- LED Pointer

# Embroidery Features

| Embroidery Area                | 260 x 160mm Embroidery area - space to stitch out large, intricate designs                                                                               |
|--------------------------------|----------------------------------------------------------------------------------------------------------------------------------------------------------|
| Built-in Designs               | 258 Built-in embroidery patterns -<br>including BRAND NEW regal, fun llamas,<br>jungle, animals, flower power, pretty<br>lavender and blackwork patterns |
| Built-in Fonts                 | 13 Fonts<br>(9 alphabet, 1 Cyrillic, 3 Japanese)                                                                                                         |
| Text Edit Functions            | Simplified user interface for text input and editing, with various editing capabilities such as curving arraying and space adjustment                    |
| 140 Built-in Frame<br>Patterns | Add frames to monograms and other embroidery patterns                                                                                                    |
| Thread Trimming                | Programmable jump stitch cutting<br>- trims any excess threads for you                                                                                   |
| Monogram Built-in<br>Designs   | Personalise projects, homewares, gifts, clothing and much more                                                                                           |
| LED Pointer                    | For easy positioning of embroidery patterns                                                                                                              |
| Auto Foot Down                 | Program your machine to automatically<br>place the foot down when you press the<br>start/stop button                                                     |
| Advanced Editing<br>Functions  | Editing features include layout, combine patterns, pattern rotation, size, mirror imaging and more                                                       |
| Colour Sorting                 | Groups the same colours together to avoid you having to rethread                                                                                         |
| Colour Change                  | Easily change the colours of your<br>embroidery via the colour touchscreen                                                                               |
| Frame Detection                | Automatic embroidery frame size detection                                                                                                                |
| Included Frames                | 260 x 160mm, 150 x 150mm, 100 x 100mm                                                                                                                    |