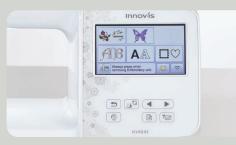

### Easy to Navigate

Easily manage everything on the full colour, large 12cm touchscreen

#### Navigation Made Easy with Large Full Colour Display

Easily manage and edit your designs on the large, full colour 12cm touchscreen display, which includes intuitive controls right at your fingertips.