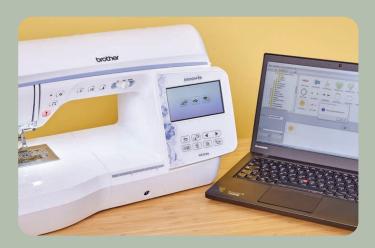

## Stay Connected

With Wireless LAN connectivity and a USB port, your machine will continue to grow with Brother's Design Database Transfer

## Quick and Easy Data Transfer

Send designs wirelessly from your PC to your machine when connected to a wireless network, using Brother's FREE Design Database Transfer\* programme.

Design Database Transfer\* makes embroidery data management easy by displaying vast amounts of data with the thumbnail viewer so that you can organise your embroidery designs with ease.

With wireless LAN connectivity you can transfer data wirelessly to your embroidery machine as well as keep up with Brother's software developments, without needing a USB.

\*Compatible with Windows 8.1, 10(32/64 bit) and 11 only \*\* Design Database Transfer available from support.brother.com