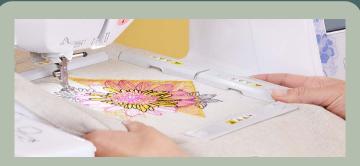

#### Precise LED Pointer for Perfect Needle Positioning

Let the LED Needle pointer point the way to better embroidery. Drop your needle exactly where it needs to be, ensuring you always place your pattern in the right place

#### Perfect Positioning

Let the LED needle pointer point the way to better embroidery. Drop your needle exactly where it needs to be, so you always place your pattern in the right place

#### Navigation Made Easy with Large Full Colour Display

Easily manage and edit your designs on the large, full colour 12cm touchscreen display, which includes intuitive controls right at your fingertips.

### Easy to Navigate

Easily manage everything on the full colour, large 12cm touchscreen