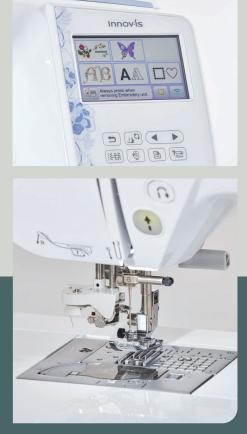

### Easy to Navigate

Easily manage everything on the full colour, large 12cm touchscreen

#### Navigation Made Easy with Large Full Colour Display

Easily manage and edit your designs on the large, full colour 12cm touchscreen display, which includes intuitive controls right at your fingertips.

### You're in Control

brother

(+)

Quickly access everything that's important via the central control panel. Perfect for when you need to make quick adjustments on complex projects

R

19 A

88

68