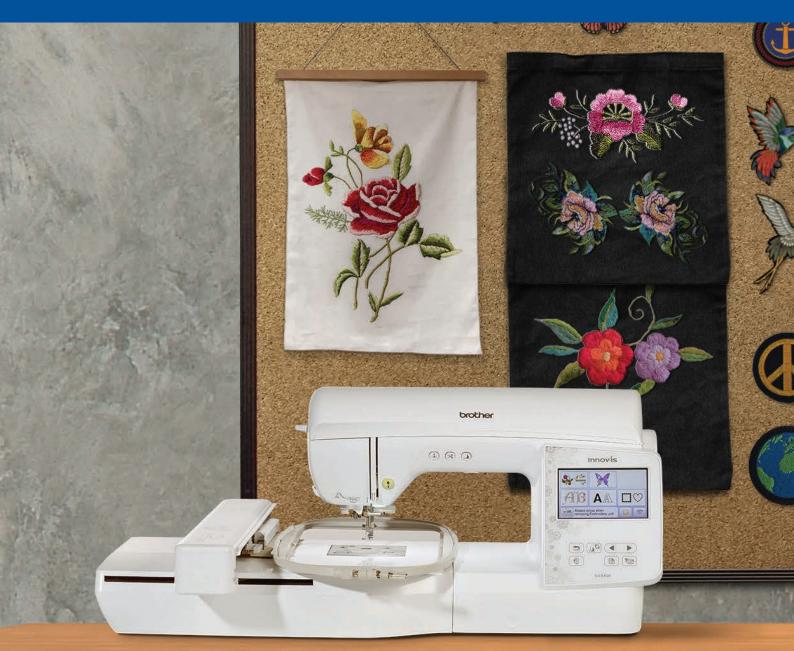

## Want to get seriously creative?

The Brother NV880E Embroidery Machine is packed full of easy-to-use features. It is the perfect machine to embellish and personalise clothing, quilts, towels and so much more.

- 12cm Colour Touchscreen
- 260 x 160mm Embroidery Area
- 258 Built-in Patterns and 13 Fonts
- Auto Jump Stitch Trimmer
- Wireless LAN Connectivity
- Colour Sorting
- LED Pointer

## The perfect Embroidery Machine to embellish your clothing

### Large Working Area & Embroidery Space

A large working area and generous embroidery space give you plenty of room to get creative. Featuring brand new embroidery designs, pattern editing and colour sorting, your projects will be sew unique - just like you!

### Brand New Embroidery Designs

Including regal, fun llamas, jungle animals, flower power, pretty lavender and blackwork patterns.

#### New Quilting Designs

Beautiful new embroidery designs with an embroidery area of 260 x 160mm to stitch out large, intricate designs and finish off your quilts in style.

CONNECTIVITY