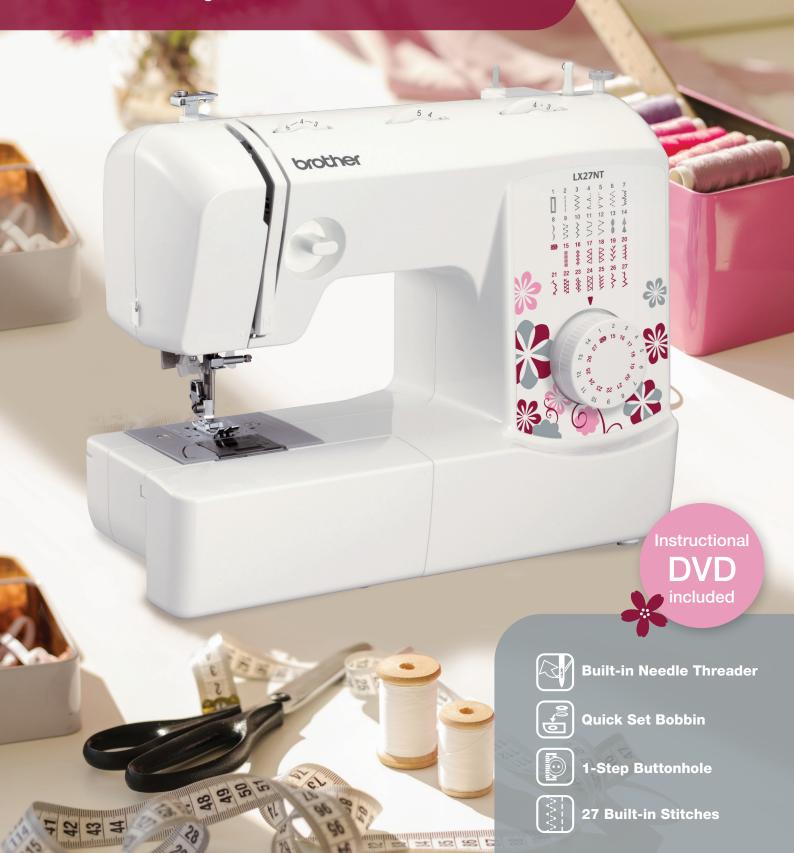

## **LX27NT Portable Free Arm Sewing Machine**

A traditional metal chassis sewing machine that features a wide range of stitches which are ideal for dressmaking and home furnishing.

| Features at a glance     | LX27NT |
|--------------------------|--------|
| Built-in stitches        | 27     |
| Built-in needle threader | ✓      |
| Quick set bobbin         | ✓      |
| LED light                | ✓      |
| Stitch length control    | ✓      |
| Stitch width control     | ✓      |
| Button hole              | 1 step |
| Drop feed                | ×      |
| Free arm Sewing          | ✓      |
| Maximum stitch width     | 5mm    |
| Maximum stitch length    | 4mm    |