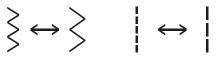

| Features at a glance      | JA20 |
|---------------------------|------|
| Built-in stitches         | 2    |
| Automatic needle threader | X    |
| Top load bobbin           | ✓    |
| LED light                 | ✓    |
| Stitch length control     | ✓    |
| Stitch width control      | ✓    |
| Button hole               | X    |
| Drop feed                 | X    |
| Free arm sewing           | ✓    |
| Maximum stitch width      | 5mm  |
| Maximum stitch length     | 4mm  |

## **Built-in stitch selections**



Adjustable

Adjustable

## What's in the box



Zipper Foot "I"



Zigzag Foot "J" (on machine)



Bobbin (x3) (1 is on the machine)



Needle Set (2 pcs set)



Screwdriver



**Foot Controller** 

## **LED** lighting for easy viewing





## **Brother International South Africa**

96 Sovereign Drive, Route 21 Corporate Park, Irene Tel: **0861 BROTHER** Fax: +27 (0) 12 - 345 3886