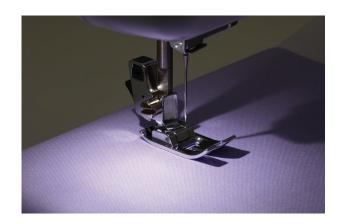

| Features at a glance      | JA20 |
|---------------------------|------|
| Built-in stitches         | 2    |
| Automatic needle threader | X    |
| Top load bobbin           | ✓    |
| LED light                 | ✓    |
| Stitch length control     | ✓    |
| Stitch width control      | ✓    |
| Button hole               | X    |
| Drop feed                 | X    |
| Free arm sewing           | ✓    |
| Maximum stitch width      | 5mm  |
| Maximum stitch length     | 4mm  |

## **Built-in stitch selections**



Adjustable

Adjustable

## What's in the box



Zipper Foot "I"



Zigzag Foot "J" (on machine)



Bobbin (x3) (1 is on the machine)



Needle Set (2 pcs set)



Screwdriver



**Foot Controller** 

## **LED** lighting for easy viewing





## **Brother International South Africa**

96 Sovereign Drive, Route 21 Corporate Park, Irene Tel: **0861 BROTHER** Fax: +27 (0) 12 - 345 3886