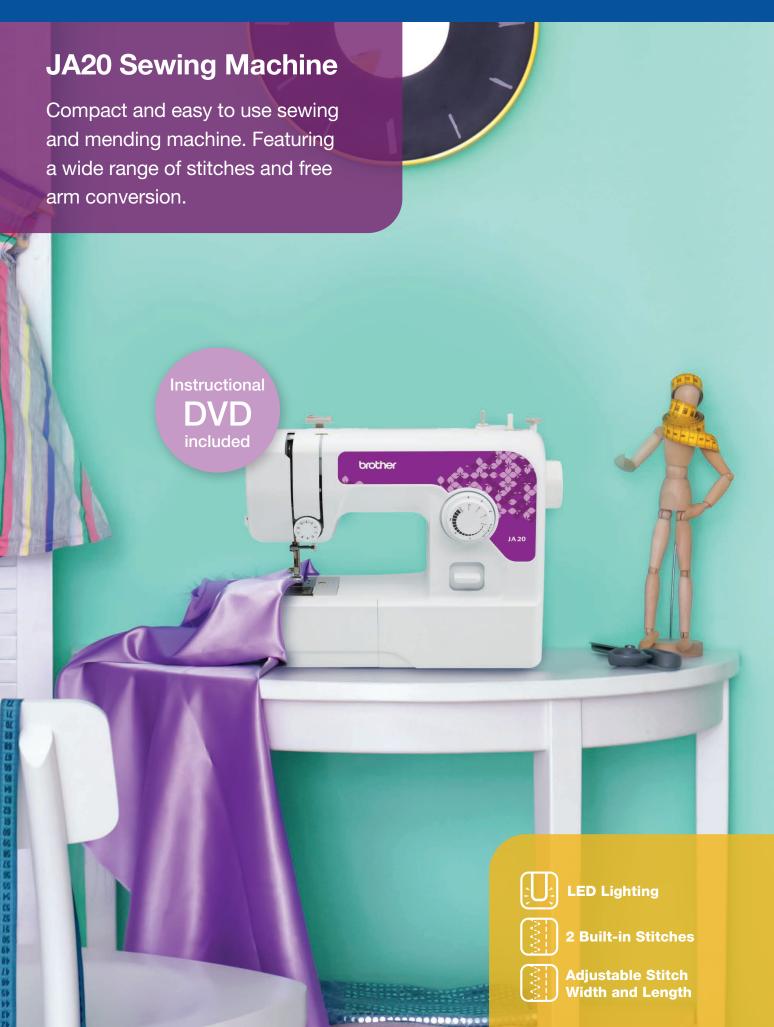

| Features at a glance      | JA20 |
|---------------------------|------|
| Built-in stitches         | 2    |
| Automatic needle threader | X    |
| Top load bobbin           | ✓    |
| LED light                 | ✓    |
| Stitch length control     | ✓    |
| Stitch width control      | ✓    |
| Button hole               | X    |
| Drop feed                 | X    |
| Free arm sewing           | ✓    |
| Maximum stitch width      | 5mm  |
| Maximum stitch length     | 4mm  |

## **LED** lighting for easy viewing