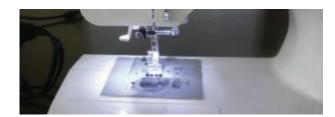

t a glance      | JA1450NT |
|---------------------------|----------|
| Built-in stitches         | 14       |
| Automatic needle threader | ✓        |
| Top load bobbin           | ✓        |
| LED light                 | ✓        |
| Stitch length control     | ✓        |
| Stitch width control      | ✓        |
| Button hole               | 4 Step   |
| Drop feed                 | ×        |
| Free arm sewing           | ✓        |
| Maximum stitch width      | 5mm      |
| Maximum stitch length     | 4mm      |

## **Built-in stitch selections**



## What's in the box



**Buttonhole Foot "A"** 



Zipper Foot "I"



Zigzag Foot "J" (on machine)



**Bobbin x4 (One is on machine)** 



Needle Set (3pcs set)



Screwdriver



**Foot Controller** 

## **LED** lighting for easy viewing





## **Brother International South Africa**

96 Sovereign Drive, Route 21 Corporate Park, Irene Tel: **0861 BROTHER** Fax: +27 (0) 12 - 345 3886