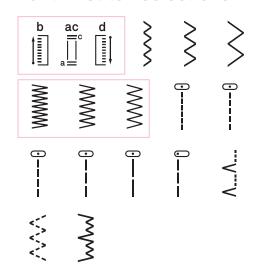

| Features at a glance      | JA1450NT |
|---------------------------|----------|
| Built-in stitches         | 14       |
| Automatic needle threader | ✓        |
| Top load bobbin           | ✓        |
| LED light                 | ✓        |
| Stitch length control     | ✓        |
| Stitch width control      | ✓        |
| Button hole               | 4 Step   |
| Drop feed                 | ×        |
| Free arm sewing           | ✓        |
| Maximum stitch width      | 5mm      |
| Maximum stitch length     | 4mm      |

## **Built-in stitch selections**



## What's in the box



**Buttonhole Foot "A"** 



Zipper Foot "I"



Zigzag Foot "J" (on machine)



**Bobbin x4 (One is on machine)** 



Needle Set (3pcs set)



Screwdriver



**Foot Controller** 

## **LED** lighting for easy viewing





## **Brother International South Africa**

96 Sovereign Drive, Route 21 Corporate Park, Irene Tel: **0861 BROTHER** Fax: +27 (0) 12 - 345 3886