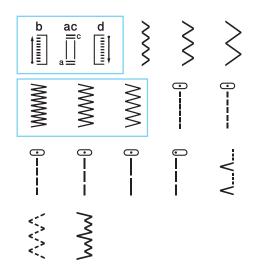

Sewing Machine**

Compact and easy to use sewing and mending machine. Featuring a wide range of stitches and free arm conversion.



**LED Lighting** 



**Top Load Bobbin** 



**4-Step Buttonhole** 



14 Built-in stitches





| Features at a glance      | JA1400   |
|---------------------------|----------|
| Built-in stitches         | 14       |
| Automatic needle threader | X        |
| Top load bobbin           | ✓        |
| LED light                 | ✓        |
| Auto set stitch length    | ✓        |
| Auto set stitch width     | <b>√</b> |
| Button hole               | 4 step   |
| Drop feed                 | X        |
| Free arm Sewing           | ✓        |
| Maximum stitch width      | 5mm      |
| Maximum stitch length     | 4mm      |

## **Built-in stitch selections**



## What's in the box



**Buttonhole Foot "A"** 



Zipper Foot "I"



Zigzag Foot "J" (on machine)



**Bobbin (x4) (1 is on the machine)** 



Needle Set (3 pcs set)



Screwdriver



**Foot Controller** 



**Instructional DVD** 



## **Brother International South Africa**

96 Sovereign Drive, Route 21 Corporate Park, Irene Tel: **0861 BROTHER** Fax: +27 (0) 12 - 345 3886