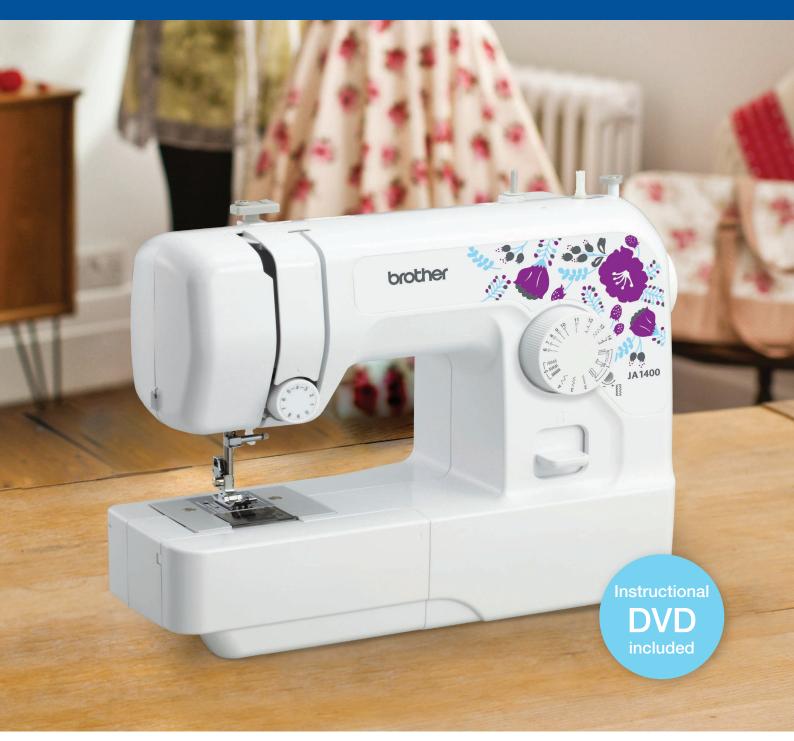

## **JA1400 Sewing Machine**

Compact and easy to use sewing and mending machine. Featuring a wide range of stitches and free arm conversion.

**LED Lighting** 

**Top Load Bobbin** 

**4-Step Buttonhole** 

14 Built-in stitches

| Features at a glance      | JA1400   |
|---------------------------|----------|
| Built-in stitches         | 14       |
| Automatic needle threader | X        |
| Top load bobbin           | ✓        |
| LED light                 | ✓        |
| Auto set stitch length    | ✓        |
| Auto set stitch width     | <b>√</b> |
| Button hole               | 4 step   |
| Drop feed                 | X        |
| Free arm Sewing           | ✓        |
| Maximum stitch width      | 5mm      |
| Maximum stitch length     | 4mm      |