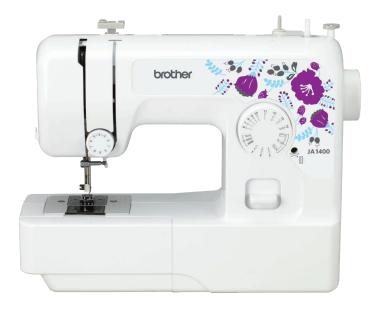

## **JA1400 Sewing Machine**

Compact and easy to use sewing and mending machine. Featuring a wide range of stitches and free arm conversion.

**LED Lighting** 

**Top Load Bobbin** 

**4-Step Buttonhole** 

14 Built-in stitches

| Features at a glance      | JA1400   |
|---------------------------|----------|
| Built-in stitches         | 14       |
| Automatic needle threader | X        |
| Top load bobbin           | ✓        |
| LED light                 | ✓        |
| Auto set stitch length    | ✓        |
| Auto set stitch width     | <b>√</b> |
| Button hole               | 4 step   |
| Drop feed                 | X        |
| Free arm Sewing           | ✓        |
| Maximum stitch width      | 5mm      |
| Maximum stitch length     | 4mm      |