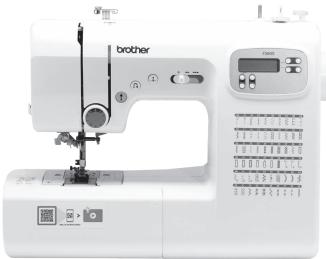

## **FS60X Computerised Sewing Machine**

brother

**Built-in Needle Threader** 

13

55. 47

7 Buttonhole Styles

60 Built-in Stitches

Heavy Duty Metal Frame

### FS60X

Extra tough computerised sewing machine with a heavy duty metal frame for improved durability, reduced vibration and more accurate needle positioning.

| Features at a glance            | FS60X        |
|---------------------------------|--------------|
| LCD Display                     | $\checkmark$ |
| Built-in stitches               | 60           |
| 1-Step buttonhole               | $\checkmark$ |
| Buttonhole styles               | 7            |
| Max stitch width                | 7mm          |
| Max stitch length               | 5mm          |
| Advanced needle threader        | $\checkmark$ |
| FAST bobbin winding system      | $\checkmark$ |
| Bright LED sewing light         | $\checkmark$ |
| Start/stop button               | $\checkmark$ |
| Reverse/auto lock button        | $\checkmark$ |
| Slide sewing speed controller   | $\checkmark$ |
| Needle stop positioning setting | $\checkmark$ |
| 6 Point feed                    | $\checkmark$ |
| Free Arm Sewing                 | $\checkmark$ |
| Drop feed                       | $\checkmark$ |
| N                               |              |