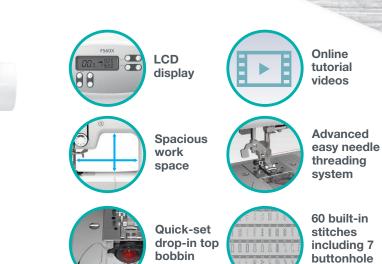

### FS60X

Extra tough computerised sewing machine with a heavy duty metal frame for improved durability, reduced vibration and more accurate needle positioning.

| Features at a glance            | FS60X        |
|---------------------------------|--------------|
| LCD Display                     | $\checkmark$ |
| Built-in stitches               | 60           |
| 1-Step buttonhole               | $\checkmark$ |
| Buttonhole styles               | 7            |
| Max stitch width                | 7mm          |
| Max stitch length               | 5mm          |
| Advanced needle threader        | $\checkmark$ |
| FAST bobbin winding system      | $\checkmark$ |
| Bright LED sewing light         | $\checkmark$ |
| Start/stop button               | $\checkmark$ |
| Reverse/auto lock button        | $\checkmark$ |
| Slide sewing speed controller   | $\checkmark$ |
| Needle stop positioning setting | $\checkmark$ |
| 6 Point feed                    | $\checkmark$ |
| Free Arm Sewing                 | $\checkmark$ |
| Drop feed                       | $\checkmark$ |
| N                               |              |