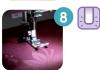

## 1 Step Automatic Buttonhole

Attach the buttonhole foot and let the machine do the rest.

type of presser foot required.

Just drop in a full bobbin and you

Extra teeth provide a smooth feeding action and superior stitch quality on a wide range of fabric weight.