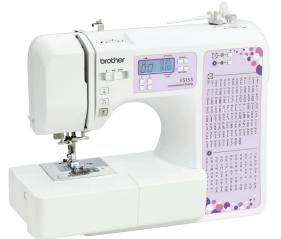

# **FS155** Computerised Sewing Machine

100 Built-in Utility and Decorative Stitches

ABC

55 Built-in Character Stitches

Quickset Drop-in Bobbin

Advanced Needle Threader

# FS155 Computerised Sewing Machine with a wide array of professional features in a lightweight, easy-to-use package.

| FEATURES                        | FS155        |
|---------------------------------|--------------|
| LCD Display                     | ✓            |
| Utility and Decorative Stitches | 100          |
| Character Stitches              | 55           |
| 1 Step buttonhole               | $\checkmark$ |
| Buttonhole styles               | 8            |
| Max stitch width                | 7mm          |
| Max stitch length               | 5mm          |
| Advanced Needle Threader        | $\checkmark$ |
| FAST bobbin winding system      | ✓            |
| Bright LED sewing light         | ✓            |
| Start/stop button               | ✓            |
| Reverse/auto lock button        | ✓            |
| Slide sewing speed controller   | ✓            |
| Needle stop positioning setting | $\checkmark$ |
| 7 Point feed                    | $\checkmark$ |
| Drop feed                       | $\checkmark$ |