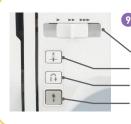

## Advanced Needle Threader

Threading the needle is so simple, at the touch of the lever, the needle is threaded.

LED Sewing Light Bright LED light provides a

clear view of your sewing area.

Easy Control Buttons

Slide sewing speed controller Needle stop position setting

Reverse/auto lock button

Start/stop button

**100 stitches / 55 character stitches included** Utility stitches Utility stitches Utility stitches Character stitches Ch