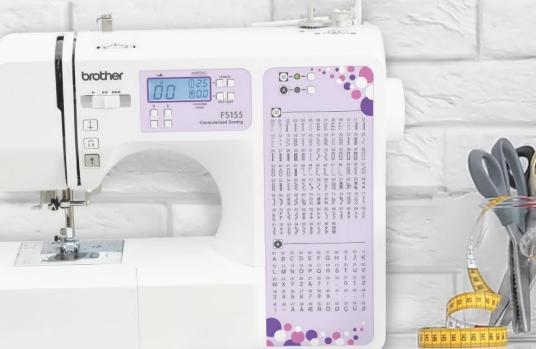

# **FS155** Computerised Sewing Machine

100 Built-in Utility and Decorative Stitches

ABC

55 Built-in Character Stitches

Quickset Drop-in Bobbin

Advanced Needle Threader

# FS155 Computerised Sewing Machine with a wide array of professional features in a lightweight, easy-to-use package.

| FEATURES                        | FS155        |
|---------------------------------|--------------|
| LCD Display                     | ✓            |
| Utility and Decorative Stitches | 100          |
| Character Stitches              | 55           |
| 1 Step buttonhole               | $\checkmark$ |
| Buttonhole styles               | 8            |
| Max stitch width                | 7mm          |
| Max stitch length               | 5mm          |
| Advanced Needle Threader        | $\checkmark$ |
| FAST bobbin winding system      | ✓            |
| Bright LED sewing light         | ✓            |
| Start/stop button               | ✓            |
| Reverse/auto lock button        | ✓            |
| Slide sewing speed controller   | ✓            |
| Needle stop positioning setting | $\checkmark$ |
| 7 Point feed                    | $\checkmark$ |
| Drop feed                       | $\checkmark$ |

Slide sewing speed controller Needle stop position setting

Reverse/auto lock button

Start/stop button

**100 stitches / 55 character stitches included** Utility stitches Utility stitches Utility stitches Character stitches Ch