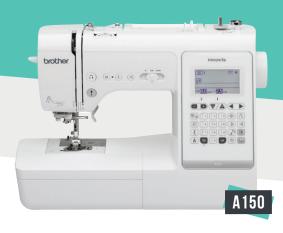

# Which model 7 is right for you

| FEATURES                                  | A16               | A150         |
|-------------------------------------------|-------------------|--------------|
| NUMBER OF SEWING STITCHES                 | 16                | 150          |
| ONE STEP BUTTONHOLES                      | 3                 | 10           |
| STITCH SELECTION                          | JOG DIAL          | KEY PAD      |
| LCD SIZE                                  | 6.6CM             | 9.3CM        |
| NEW LONGER J FOOT                         | ✓                 | $\checkmark$ |
| SAFETY DETECTION SENSOR                   | <b>✓</b>          | $\checkmark$ |
| ADVANCED NEEDLE THREADING                 | ✓                 | ✓            |
| LOCK STITCH BUTTON                        | ✓ (WITHOUT LIGHT) | $\checkmark$ |
| 7 POINT FEED DOG                          | $\checkmark$      | $\checkmark$ |
| QUICK SET BOBBIN                          | $\checkmark$      | ✓            |
| LED SEWING LIGHT                          | $\checkmark$      | $\checkmark$ |
| FREE ARM SEWING                           | $\checkmark$      | $\checkmark$ |
| DROP FEED SETTING                         | $\checkmark$      | $\checkmark$ |
| BOBBIN WINDER                             | $\checkmark$      | $\checkmark$ |
| NEEDLE STOP POSITION CONTROL UP/DOWN      | $\checkmark$      | $\checkmark$ |
| UPPER THREAD TENSION ADJUSTMENT           | $\checkmark$      | $\checkmark$ |
| PRESSER FOOT LEVELLING BUTTON             | $\checkmark$      | $\checkmark$ |
| SNAP ON PRESSER FEET SYSTEM               | $\checkmark$      | $\checkmark$ |
| ELECTRONIC SLIDE SPEED CONTROL            | $\checkmark$      | $\checkmark$ |
| AUTOMATIC REVERSE / REINFORCEMENT STITCH  | $\checkmark$      | $\checkmark$ |
| ACCESSORY COMPARTMENT                     | <b>√</b>          | $\checkmark$ |
| COVER                                     | SOFT COVER        | HARD COVER   |
| TWIN NEEDLE SELECTION MODE                |                   | <b>√</b>     |
| BUILT-IN LETTERING STYLES                 |                   | 4            |
| AUTOMATIC THREAD CUTTER                   |                   | <b>√</b>     |
| SPEED CONTROL CUSTOMISED FOR ZIGZAG WIDTH |                   | <b>√</b>     |
| COMBINE STITCHES                          |                   | <b>√</b>     |
| MIRROR IMAGING                            |                   | <b>√</b>     |
| VERTICAL PATTERN ADJUSTMENT               |                   | <b>√</b>     |
| REPEATED / SINGLE SEWING                  |                   | $\checkmark$ |