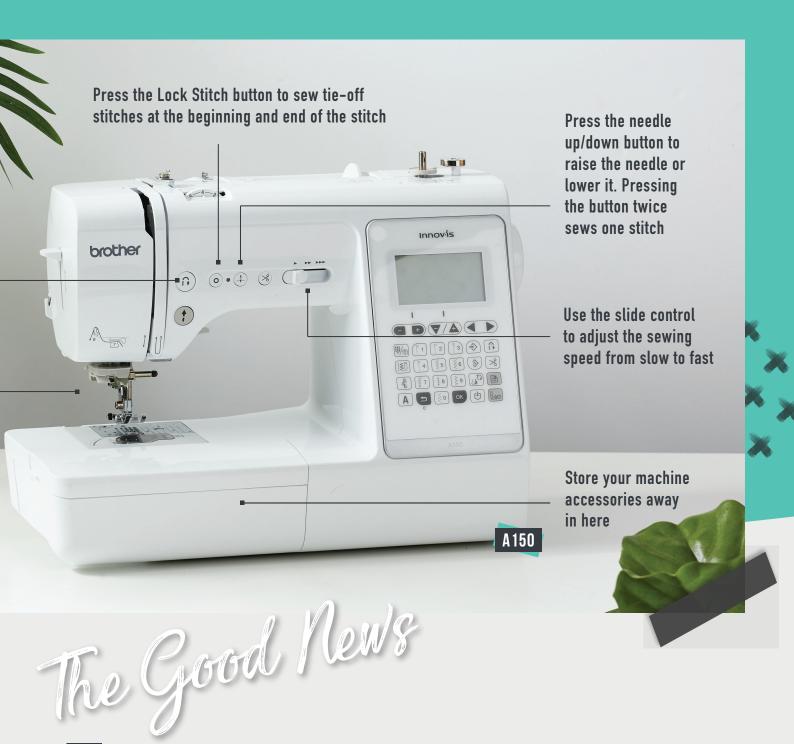

#### Press here to reinforce the beginning and end of seams

Extra powerful needle penetration for thicker fabrics like denim

PRESS THE THREAD CUTTER BUTTON TO SNIP YOUR THREADS AT THE END OF SEWING (A150 ONLY)