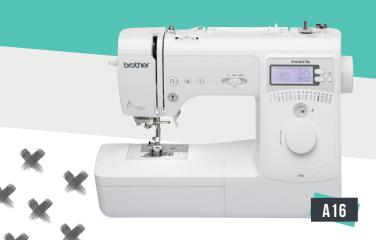

# Which model 7 is right for you

| FEATURES                                  | A16               | A150         |
|-------------------------------------------|-------------------|--------------|
| NUMBER OF SEWING STITCHES                 | 16                | 150          |
| ONE STEP BUTTONHOLES                      | 3                 | 10           |
| STITCH SELECTION                          | JOG DIAL          | KEY PAD      |
| LCD SIZE                                  | 6.6CM             | 9.3CM        |
| NEW LONGER J FOOT                         | ✓                 | $\checkmark$ |
| SAFETY DETECTION SENSOR                   | <b>✓</b>          | $\checkmark$ |
| ADVANCED NEEDLE THREADING                 | ✓                 | ✓            |
| LOCK STITCH BUTTON                        | ✓ (WITHOUT LIGHT) | $\checkmark$ |
| 7 POINT FEED DOG                          | $\checkmark$      | $\checkmark$ |
| QUICK SET BOBBIN                          | $\checkmark$      | ✓            |
| LED SEWING LIGHT                          | $\checkmark$      | $\checkmark$ |
| FREE ARM SEWING                           | $\checkmark$      | $\checkmark$ |
| DROP FEED SETTING                         | $\checkmark$      | $\checkmark$ |
| BOBBIN WINDER                             | $\checkmark$      | $\checkmark$ |
| NEEDLE STOP POSITION CONTROL UP/DOWN      | $\checkmark$      | $\checkmark$ |
| UPPER THREAD TENSION ADJUSTMENT           | $\checkmark$      | $\checkmark$ |
| PRESSER FOOT LEVELLING BUTTON             | $\checkmark$      | $\checkmark$ |
| SNAP ON PRESSER FEET SYSTEM               | $\checkmark$      | $\checkmark$ |
| ELECTRONIC SLIDE SPEED CONTROL            | $\checkmark$      | $\checkmark$ |
| AUTOMATIC REVERSE / REINFORCEMENT STITCH  | $\checkmark$      | $\checkmark$ |
| ACCESSORY COMPARTMENT                     | <b>√</b>          | $\checkmark$ |
| COVER                                     | SOFT COVER        | HARD COVER   |
| TWIN NEEDLE SELECTION MODE                |                   | <b>√</b>     |
| BUILT-IN LETTERING STYLES                 |                   | 4            |
| AUTOMATIC THREAD CUTTER                   |                   | <b>√</b>     |
| SPEED CONTROL CUSTOMISED FOR ZIGZAG WIDTH |                   | <b>√</b>     |
| COMBINE STITCHES                          |                   | <b>√</b>     |
| MIRROR IMAGING                            |                   | <b>√</b>     |
| VERTICAL PATTERN ADJUSTMENT               |                   | <b>√</b>     |
| REPEATED / SINGLE SEWING                  |                   | $\checkmark$ |