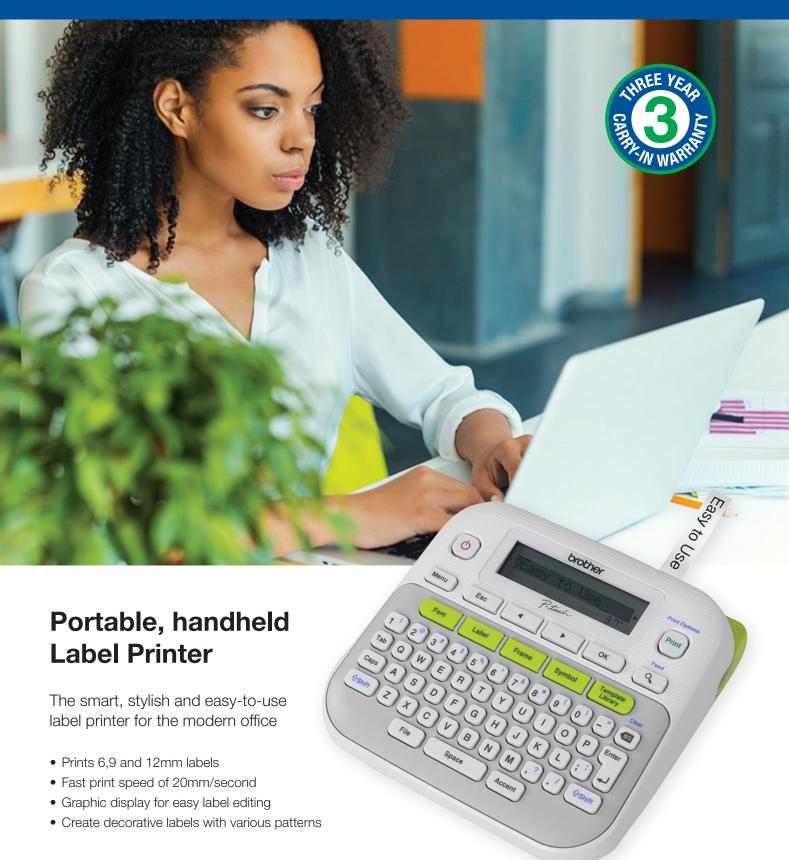

# **PT-D210 Features / Specifications**

#### General

Prints 6, 9, 12mm durable labels using TZe tape cassettes

Easy-to-read 16 character graphic display, 27mm x 18mm in size

Ergonomic keyboard with tactile keys for quick text entry

Uses AD-24ES AC adapter (optional), or 6 x AAA batteries (not included).

#### Label printing

Fast print speed of 20mm/second

180dpi print resolution for crisp, legible text

Maximum print height of 9.0mm

Include up to 2 lines per label

Built-in manual label cutter

Standard label length of 30mm - 300mm | Patterned label length of 30mm - 999mm

#### Label creation

Choose from 14 different text fonts, 97 frames and 617 symbols

3 character widths and 3 character heights to choose from

Left/centre/right/justified text alignment options

27 pre-set label formats, including decorative labels.